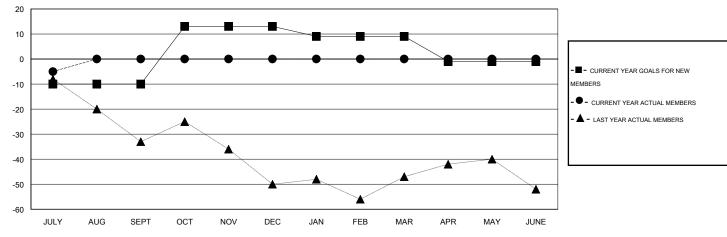

#### GOALS AND ACTUAL MEMBERS CUMULATIVE

| DROPPED CLUBS: 0  DROPPED MEMBERS |          | 10 CLUBS OF 49 ADDED 1 OR MORE<br>NEW MEMBERS | GENDER DISTRIBUTION           MALE         1,045 (72.07%)           FEMALE         405 (27.93%) |           |  |
|-----------------------------------|----------|-----------------------------------------------|-------------------------------------------------------------------------------------------------|-----------|--|
| DECEASED  CLUB CANCELLED          | 0 0      | CLICK HERE FOR HEALTH ASSESSMENT DATA         | FAMILY UNIT MEMBERS HEAD OF HOUSEHOLD                                                           | 158<br>79 |  |
| OTHER<br>TOTAL                    | 19<br>19 |                                               | NON-HEAD OF HOUSEHOLD                                                                           | 79        |  |